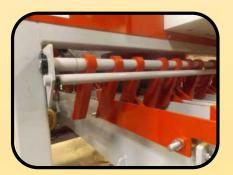

# **SLAB TRIM SAW**



Turn your waste slabs into cash! The Go Fast Slab Trim Saw is designed to trim pallet cut-stock slabs into firewood. A compact, safe, and fast way to get money back out of your waste!

A FASTER WAY TO CUT FIREWOOD: Already cutting your slabs, but need a faster solution? This saw can quickly cut each slab into 3 or more pieces of firewood. Similar to our multi-head trim saws, these saws have the capacity to cut 45 slab pieces or 135 firewood pieces per minute.



### ANTI-KICK BACK FINGERS



## EASY ACCESS GUARDING



#### OUTFEED CATCH CONVEYOR INCLUDED





# **MACHINE SPECS**

#### **Machine Options**

- Waste Conveyor
- Adjustable Infeed Chain Height

#### System Add-On Options

- Firewood Wrappers
- Infeed Chain Conveyor
- Outfeed Chain Conveyor
- Infeed Belt Conveyor
- Outfeed Belt Conveyor
- Stacking Racks
- Waste Conveyor
- Incline Conveyor

# **MACHINE SPECS**

#### Dimensions

- Length: 88"
- Width: 100"
- Height: 64"
- Infeed Chain Height: 34"

#### Power

- Blade Motors: 5HP 208/230/480/3/60 TEFC
- Infeed Chains: 1 HP 208/230/480/3/60 TEFC
- Take-Away Conveyor: 1/2 HP 208/230/480/3/60 TEFC
- VFD: for infeed motor variable speed
- Completely pre-wired motor starter with start/ stop buttons and circuit overload protection

#### Specifications

- 20" Carbide Blades