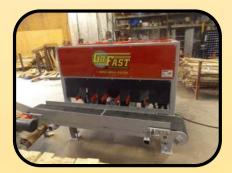

# **SLAB TRIM SAW**



Turn your waste slabs into cash! The Go Fast Slab Trim Saw is designed to trim pallet cut-stock slabs into firewood. A compact, safe, and fast way to get money back out of your waste!

A FASTER WAY TO CUT FIREWOOD: Already cutting your slabs, but need a faster solution? This saw can quickly cut each slab into 3 or more pieces of firewood. Similar to our multi-head trim saws, these saws have the capacity to cut 45 slab pieces or 135 firewood pieces per minute.



### ANTI-KICK BACK FINGERS



## EASY ACCESS GUARDING



#### OUTFEED CATCH CONVEYOR INCLUDED





# **MACHINE SPECS**

#### **Machine Options**

- Waste Conveyor
- Adjustable Infeed Chain Height

#### System Add-On Options

- Firewood Wrappers
- Infeed Chain Conveyor
- Outfeed Chain Conveyor
- Infeed Belt Conveyor
- Outfeed Belt Conveyor
- Stacking Racks
- Waste Conveyor
- Incline Conveyor

# **MACHINE SPECS**

#### Dimensions

- Length: 88"
- Width: 100"
- Height: 64"
- Infeed Chain Height: 34"

#### Power

- Blade Motors: 5HP 208/230/480/3/60 TEFC
- Infeed Chains: 1 HP 208/230/480/3/60 TEFC
- Take-Away Conveyor: 1/2 HP 208/230/480/3/60 TEFC
- VFD: for infeed motor variable speed
- Completely pre-wired motor starter with start/ stop buttons and circuit overload protection

#### Specifications

- 20" Carbide Blades
- 1-1/4" Arbors and Bearings
- Number of Blade Heads: per customer