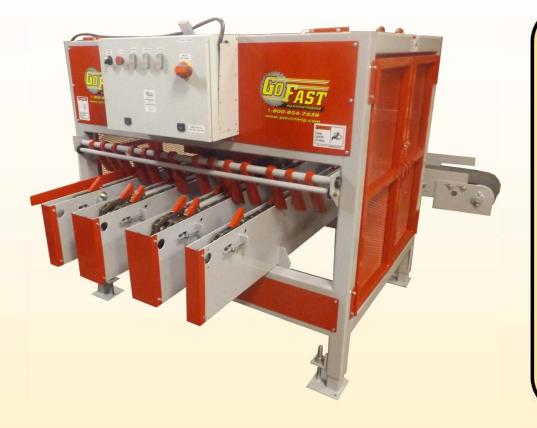

# **SLAB TRIM SAW**

Turn your waste slabs into cash! The Go Fast Slab Trim Saw is designed to trim pallet cut-stock slabs into firewood. A compact, safe, and fast way to get money back out of your waste!

A FASTER WAY TO CUT FIREWOOD: Already cutting your slabs, but need a faster solution? This saw can quickly cut each slab into 3 or more pieces of firewood. Similar to our multi-head trim saws, these saws have the capacity to cut 45 slab pieces or 135 firewood pieces per minute.

# **MACHINE SPECS**