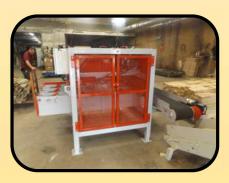

# **SLAB TRIM SAW**



Turn your waste slabs into cash! The Go Fast Slab Trim Saw is designed to trim pallet cut-stock slabs into firewood. A compact, safe, and fast way to get money back out of your waste!

A FASTER WAY TO CUT FIREWOOD: Already cutting your slabs, but need a faster solution? This saw can quickly cut each slab into 3 or more pieces of firewood. Similar to our multi-head trim saws, these saws have the capacity to cut 45 slab pieces or 135 firewood pieces per minute.



### ANTI-KICK BACK FINGERS



## EASY ACCESS GUARDING



#### OUTFEED CATCH CONVEYOR INCLUDED





# **MACHINE SPECS**

#### **Machine Options**

- Waste Conveyor
- Adjustable Infeed Chain Height

#### System Add-On Options

- Firewood Wrappers
- Infeed Chain Conveyor
- Outfeed Chain Conveyor
- Infeed Belt Conveyor
- Outfeed Belt Conveyor
- Stacking Racks
- Waste Conveyor
- Incline Conveyor

# **MACHINE SPECS**

#### Dimensions

- Length: 88"
- Width: 100"
- Height: 64"
- Infeed Chain Height: 34"

#### Power

- Blade Motors: 5HP 208/230/480/3/60 TEFC
- Infeed Chains: 1 HP 208/230/480/3/60 TEFC
- Take-Away Conveyor: 1/2 HP 208/230/480/3/60 TEFC
- VFD: for infeed motor variable speed
- Completely pre-wired motor starter with start/ stop buttons and circuit overload protection

#### Specifications

- 20" Carbide Blades
- 1-1/4" Arbors and Bearing