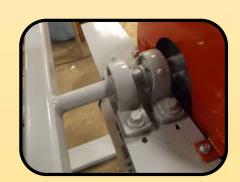

**HEAVY DUTY:** Go Fast produces only heavy duty equipment, and our Firewood Wrapper is no exception. These low-cost wrappers are built on solid tubular frames with large bearings and shaft on the wrapper arm.

#### **Specifications**

- Wrap Cycle: Approx. 13 Seconds
- 1" Axle and Bearings: (3) HD Greaseable Bearings
- Wrap: Includes (1) 12" Wrap Tube
- Torque: 60(ft-lbf)