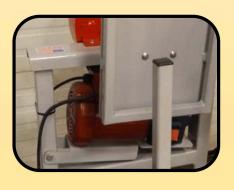

WHY GO FAST: Our firewood wrappers are simply better by design and unlike other manufacturers, we use high speed farm duty motors along with lubed bathed gear boxes. This allows us to get a higher amount of torque from our energy efficient 1/3HP motor. These components have proven themselves to outlast the light-duty, low speed motors that are commonly found on other firewood wrappers.

## STANDARD FEATURES

HIGH SPEED, FARM DUTY MOTORS

LUBE BATHED GEAR REDUCTION

**HEAVY DUTY BEARINGS** 

#### **Dimensions**

- Length: 24" Width: 24" Height: 33-1/2"
- **Power**
- 1/3 HP: 120V Leeson
- 60:1 HD Grove Gear Reducer