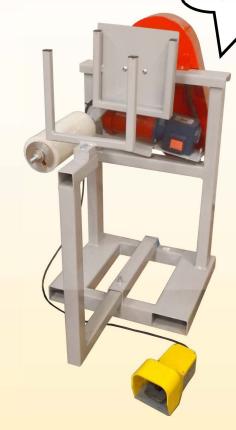

# FW-16 FIREWOOD WRAPPER

The Go Fast Firewood Wrapper is the only industrial duty firewood wrapper available on the market today. This machine can wrap a bundle in under 12 seconds, making it the perfect solution for banding firewood bundles. The wrap is tensioned by a standard nut that ensures tight bundles and maximum wrap usage.

**HEAVY DUTY:** Go Fast produces only heavy duty equipment, and our Firewood Wrapper is no exception. These low-cost wrappers are built on solid tubular frames with large bearings and shaft on the wrapper arm.

#### **Dimensions**

- Length: 24" Width: 24" Height: 33-1/2"
- **Power**
- 1/3 HP: 120V Leeson
- 60:1 HD Grove Gear Reducer

#### **Capacities**

- 10" Wide Bundle
- 10"-24" Long Bundle
- 10" Tall Bundle