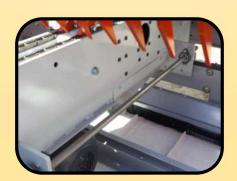

VARIABLE INFEED SPEED: Easily adjust the feed speed of your saw with the turn of a knob.

HD CHAIN COGGS: Tall chain coggs help convey material up to 5" thick through the saw blades.

ANTI-KICK FINGERS: A rack of solid steel anti-kick back fingers help ensure the safety of your operator.

WASTE AND OUTFEED: Both waste and outfeed conveyors come installed. One-piece flat-to-incline conveyors are optional.

EACH HEAD ADJUSTS WITH THE TURN OF A HANDLE: Each saw head is equipped with a handle. Simply turn the handle to adjust the length of cut.