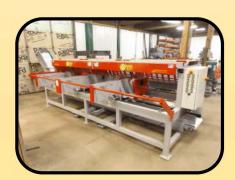

WASTE AND OUTFEED: Both waste and outfeed conveyors come installed. One-piece flat-to-incline conveyors are optional.

EACH HEAD ADJUSTS WITH THE TURN OF A HANDLE: Each saw head is equipped with a handle. Simply turn the handle to adjust the length of cut.

## STANDARD FFATURES

**LOW PROFILE** -Less than 60" tall

HEAVY DUTY FRAMING

FLAT WASTE AND CATCH **CONVEYORS INCLUDED** 