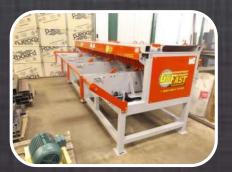

# MET-20 MULTI-END TRIM SAW

The Go Fast MET-20 is a high production, multi-head trim saw designed to boost your production into the fast lane!

MULTIPLE SAW HEADS: Available with up to (8) 20" circle saw blades with 5HP blade motors, 10HP optional.

VARIABLE INFEED SPEED: Easily adjust the feed speed of your saw with the turn of a knob.

HD CHAIN COGGS: Tall chain coggs help convey material up to 5" thick through the saw blades.

ANTI-KICK FINGERS: A rack of solid steel anti-kick back fingers help ensure the safety of your operator.

WASTE AND OUTFEED: Both waste and outfeed conveyors come installed. One-piece flat-to-incline conveyors are optional.

EACH HEAD ADJUSTS WITH THE TURN OF A HANDLE: Each saw head is equipped with a handle. Simply turn the handle to adjust the length of cut.

## STANDARD FFATURES

**LOW PROFILE** -Less than 60" tall

HEAVY DUTY FRAMING

FLAT WASTE AND CATCH **CONVEYORS INCLUDED** 