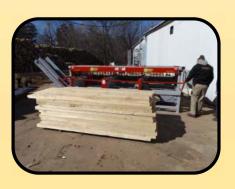

### **Capacities**

- Material Length: 120"
- Material Width: 12"
- Material Thickness: 4-1/2"
- Cuts Per Minute: 0-60 Pieces
- Number of Heads: 3-8 Heads Available