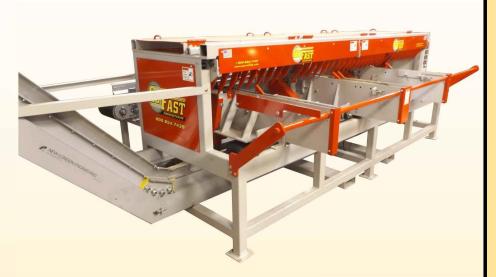

# MET-20 MULTI-END TRIM SAW

The Go Fast MET-20 is a high production, multi-head trim saw designed to boost your production into the fast lane!

MULTIPLE SAW HEADS: Available with up to (8) 20" circle saw blades with 5HP blade motors, 10HP optional.

VARIABLE INFEED SPEED: Easily adjust the feed speed of your saw with the turn of a knob.

HD CHAIN COGGS: Tall chain coggs help convey material up to 5" thick through the saw blades.

ANTI-KICK FINGERS: A rack of solid steel anti-kick back fingers help ensure the safety of your operator.

WASTE AND OUTFEED: Both waste and outfeed conveyors come installed. One-piece flat-to-incline conveyors are optional.

EACH HEAD ADJUSTS WITH THE TURN OF A HANDLE: Each saw head is equipped with a handle. Simply turn the handle to adjust the length of cut.

## STANDARD FFATURES

**LOW PROFILE** -Less than 60" tall

HEAVY DUTY FRAMING

FLAT WASTE AND CATCH **CONVEYORS INCLUDED** 