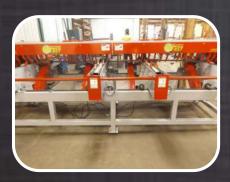

# MET-20 MULTI-END TRIM SAW

The Go Fast MET-20 is a high production, multi-head trim saw designed to boost your production into the fast lane!

MULTIPLE SAW HEADS: Available with up to (8) 20" circle saw blades with 5HP blade motors, 10HP optional.

VARIABLE INFEED SPEED: Easily adjust the feed speed of your saw with the turn of a knob.

HD CHAIN COGGS: Tall chain coggs help convey material up to 5" thick through the saw blades.

ANTI-KICK FINGERS: A rack of solid steel anti-kick back fingers help ensure the safety of your operator.

WASTE AND OUTFEED: Both waste and outfeed conveyors come installed. One-piece flat-to-incline conveyors are optional.

EACH HEAD ADJUSTS WITH THE TURN OF A HANDLE: Each saw head is equipped with a handle. Simply turn the handle to adjust the length of cut.

## STANDARD FFATURES

**LOW PROFILE** -Less than 60" tall

HEAVY DUTY FRAMING

FLAT WASTE AND CATCH **CONVEYORS INCLUDED** 