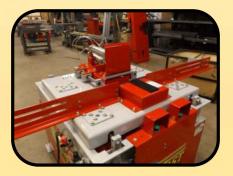

### **DOUBLE CLAMP SYSTEM**

**DOUBLE CLAMP:** In addition to a front clamp, a top clamp is included to help hold the material down while it is being notched. Unfortunately many other notchers do not include this feature which results in you replacing more cutter tips and spending more money.