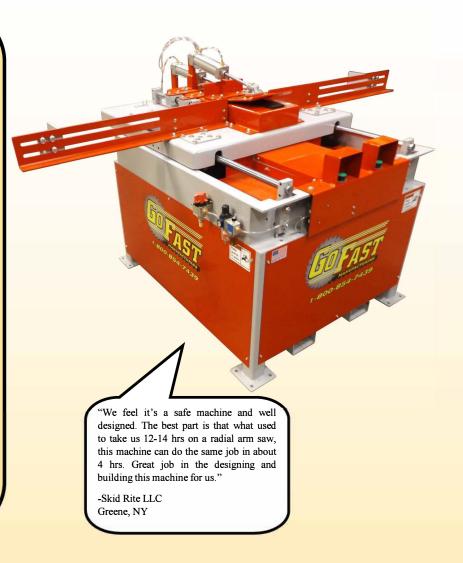

# NKL SINGLE HEAD NOTCHER

The Go Fast NXL Single Head Notcher is a compact, heavy duty, and SAFE machine for your notching needs. Notch new or recycled material or even 6" wide cants.

**SAFE:** A dual hand control check valve requires that the operator has both hands on the push buttons while the table is moving through the cutter. The cutter head is well guarded and never exposed to the operator.

**DOUBLE CLAMP:** In addition to a front clamp, a top clamp is included to help hold the material down while it is being notched. Unfortunately many other notchers do not include this feature which results in you replacing more cutter tips and spending more money.

**RECYLED MATERIAL:** Need a notcher that was actually built for recycled material? With 3/8" thick steel framing and a 3/8" thick steel table top, the NXL notcher will hold-up against the toughest of jobs!