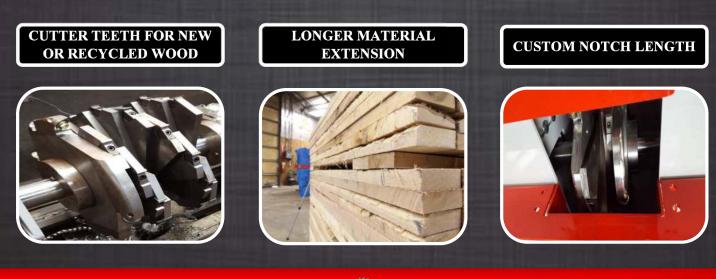

**RECYLED MATERIAL:** Need a notcher that was actually built for recycled material? With 3/8" thick steel framing and a 3/8" thick steel table top, the NXL notcher will hold-up against the toughest of jobs!

### **Machine Options**

- Cutter Teeth for Recycled Material
- Longer and Taller Capacities
- Different Notch Widths
- Stand Alone Control Station
- Stringer Stacking Racks
- Caster Feet