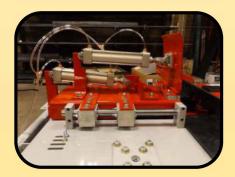

### CUTTER HEAD IS NEVER EXPOSED

### Air System

- Operating Pressure: 100 PSI, 20CFM
- Air Cylinder Bore Sizes: 2" (x4 Cylinders)
- Air System Includes: Dual Hand Safety Controls, Lockout Valve, Regulator, Pressure Relief, Reservoir, Table Speed Controllers, and Mechanical Valves