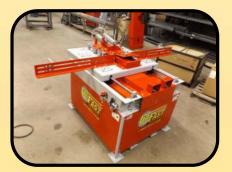

# NKL SINGLE HEAD NOTCHER

The Go Fast NXL Single Head Notcher is a compact, heavy duty, and SAFE machine for your notching needs. Notch new or recycled material or even 6" wide cants.

**SAFE:** A dual hand control check valve requires that the operator has both hands on the push buttons while the table is moving through the cutter. The cutter head is well guarded and never exposed to the operator.

### TABLE MOVES W/ DUAL AIR RAMS AND LINEAR BEARINGS